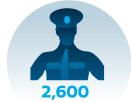

## Simply train once and use anywhere – on any device.

The NicheRMS365 UI and User Experience are the same between laptops, desktops, tablets and phones.

The average number of sworn officers supported in a NicheRMS365 installation