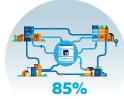

## Simply train once and use anywhere – on any device.

The NicheRMS365 UI and User Experience are the same between laptops, desktops, tablets and phones.

The average number of sworn officers supported in a NicheRMS365 installation